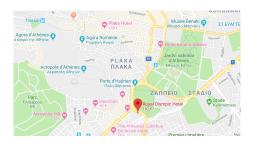

#### Royal Olympic Hotel

- Same place as initially planned for FSE 2020.
- Located in the center of Athens
- Direct metro and bus lines to the airport
- Walking distance (14 min) to Akropolis
- Many hotels nearby